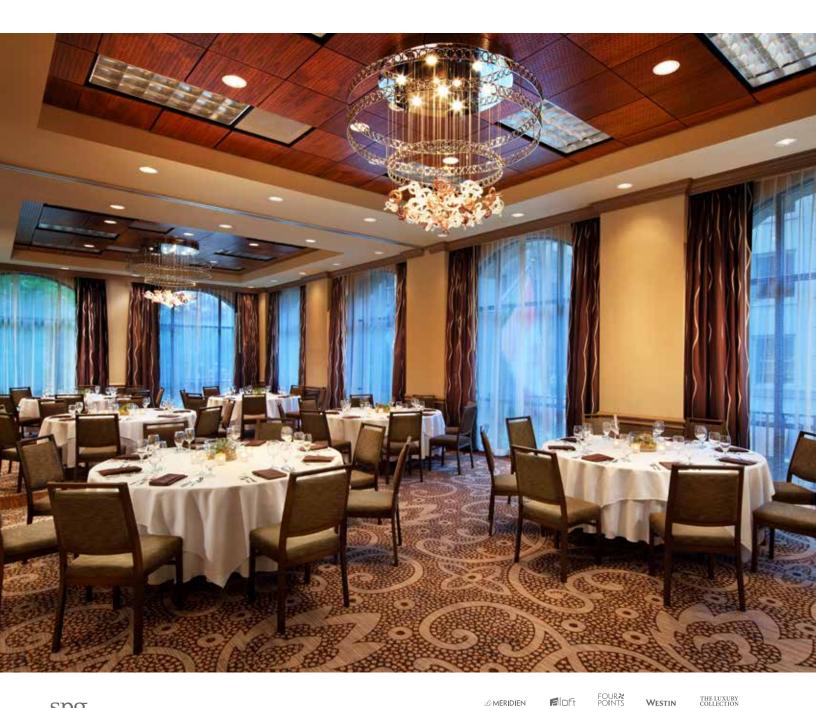

## ROOMS AT A GLANCE

SECOND FLOOR

ALDER BALLROOM
 BOARDROOM
 PARK ROOM

TOTAL GUEST ROOMS 205
TOTAL MEETING ROOMS 5
LARGEST MEETING ROOM CAPACITY 132
LARGEST MEETING ROOM SIZE 119 m²/1,282 ft²

Additional spaces for meetings and events, not displayed here, may also be available. Contact your hotel representative for more information.