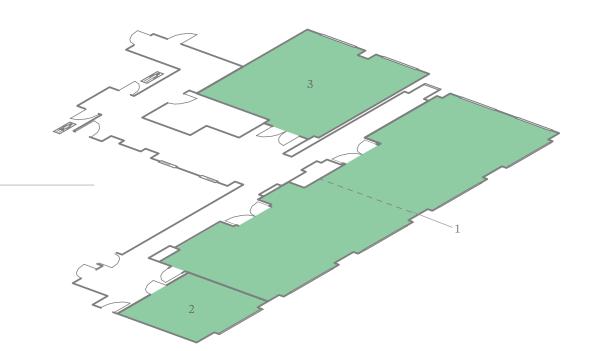

■ ALDER BALLROOM

■ ALDER EAST

ALDER WEST

■ BOARDROOM

■ PARK ROOM

750 Southwest Alder Street Portland, Oregon 97205 T 503.294.9000 F 503.241.9565 E westinportland@starwoodhotels.com westinportland.com

12'

12'

12'

12'

24' X 53'

24' X 27'

24' X 26'

19' X 12'

21' X 27'

1,252