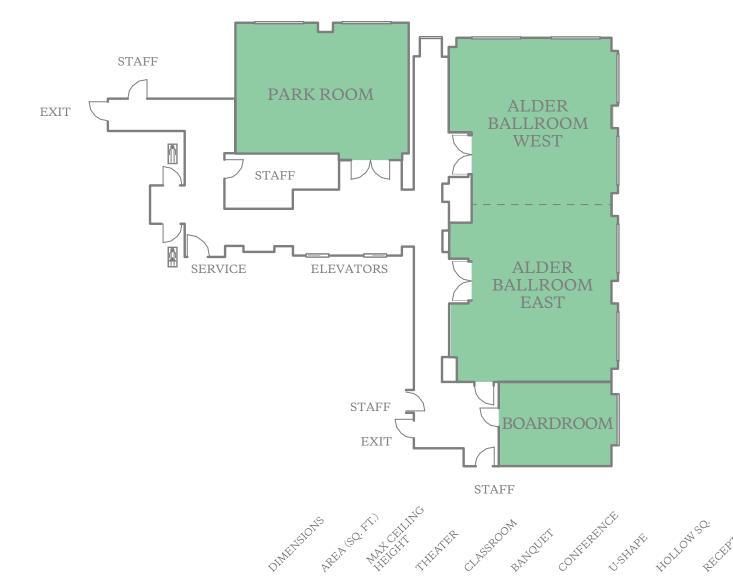

## ROOMS AT A GLANCE

SECOND FLOOR

ALDER BALLROOM
 BOARDROOM
 PARK ROOM

TOTAL GUEST ROOMS 205
TOTAL MEETING ROOMS 5
LARGEST MEETING ROOM CAPACITY 132
LARGEST MEETING ROOM SIZE 119 m²/1,282 ft²

Additional spaces for meetings and events, not displayed here, may also be available. Contact your hotel representative for more information.

■ ALDER BALLROOM

■ ALDER EAST

ALDER WEST

■ BOARDROOM

■ PARK ROOM

750 Southwest Alder Street Portland, Oregon 97205 T 503.294.9000 F 503.241.9565 E westinportland@starwoodhotels.com westinportland.com

12'

12'